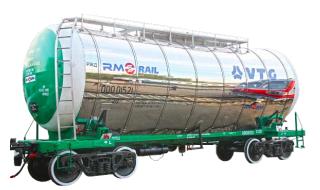

### Railroad equipment

# **OEM** and component localization

VW 'Jetta'

Mercedes Benz Sprinter

Skoda 'Octavia'

OM 646 diesel engine for MB

VW axles

Stampings for MB Sprinter

Tank wagon for bitumen transportation