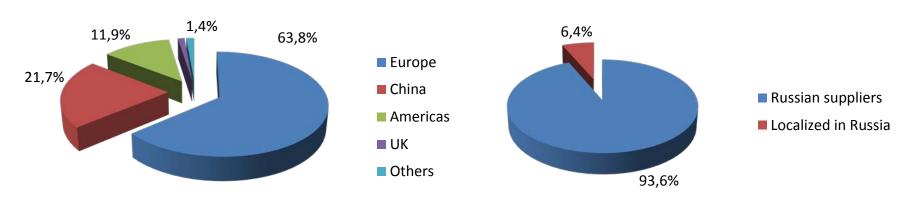

## **Structure of supplies**

### Import breakdown

### **Domestic sourcing breakdown**

30% of localized products we purchase are produced by German companies in Russia

**65%** of all imported supplies come from Europe

**40%** of all European supplies come from Germany