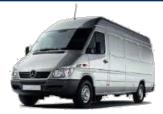

# **OEM** and component localization

VW 'Jetta'

Mercedes Benz Sprinter

Skoda 'Octavia'

OM 646 diesel engine for MB

VW axles

Stampings for MB Sprinter

Tank wagon for bitumen transportation