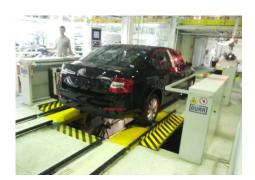

# **OEM** and component localization

VW 'Jetta'

Mercedes Benz Sprinter

Skoda 'Octavia'

OM 646 diesel engine for MB

VW axles

Stampings for MB Sprinter

Tank wagon for bitumen transportation