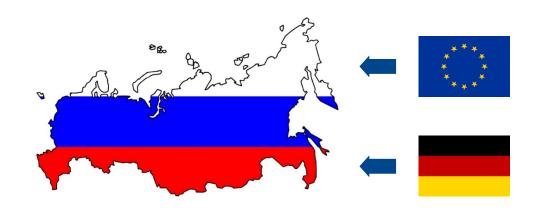

### Import breakdown

### **Domestic sourcing breakdown**

30% of localized products we purchase are produced by German companies in Russia

**65%** of all imported supplies come from Europe

**40%** of all European supplies come from Germany