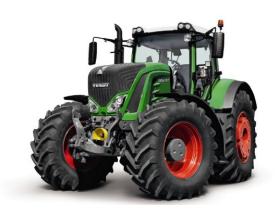

YMZ-650



YMZ heavy duty V-shape



TRM (LCV radiators)



Passenger seats



catalytic conversion system Bulten



**Fasteners** 

Bosal

VW axel systems Mitsubisi Pajero Frames



Motor graders



Backhoe loaders



**Excavators** 















Tractors. combiners





Harvesters/ cultivators

## **Structure of supplies**



### Import breakdown

### **Domestic sourcing breakdown**



30% of localized products we purchase are produced by German companies in Russia



**65%** of all imported supplies come from Europe

**40%** of all European supplies come from Germany

# **OEM** and component localization







VW 'Jetta'





Mercedes Benz Sprinter



Skoda 'Octavia'

OM 646 diesel engine for MB



VW axles



Stampings for MB Sprinter





Tank wagon for bitumen transportation





FENDT 900

# Imported components and equipment



### Components

Products:







**Brands:** 































## **Machinery Equipment**

**Brands:** 

KUKA EISENMANN SIEMENS DMG MORI









## **Prospects of cooperation**





- Automotive sector
- Agriculture machinery
- Construction machinery







## Increase purchases of German components localized in Russia

- Outsorsing to suppliers with local production in Russia
- · Expand supplied product range



 Technological development of RM on German/European engineering knowhow (products/processes)



Cooperations in business practices

#### What basis do we have:

- Growing demand
- · Strong manufacturing background

- State decrees for localization
- Stimulating measures for consumer demand